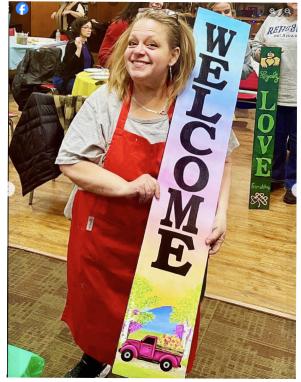

## **CREATE YOUR MASTERPIECE**

We will be doing our Mix & Match Porch Signs on 4'x6" wood. You will be able to choose from any of our 200+ images, mix that with any of our wording templates and use any colors you'd like while we teach you some easy techniques and walk you through the fun process. Themes include Sports, Holidays, General etc. Release your creative genious!