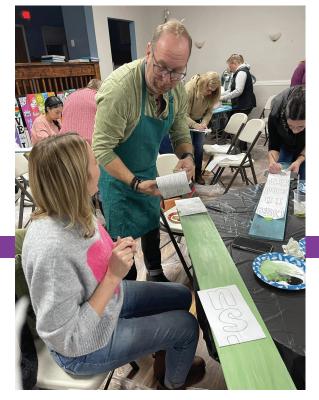

## **CREATE YOUR MASTERPIECE**

We will be doing our Mix & Match Porch Signs on 4'x6" wood. You will be able to choose from any of our 200+ images, mix that with any of our wording templates and use any colors you'd like while we teach you some easy techniques and walk you through the fun process. Themes include Sports, Holidays, General etc. Release your creative genious!