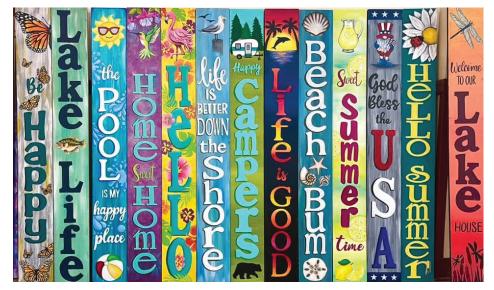

## **CREATE YOUR MASTERPIECE**

We will be doing our Mix & Match Porch Signs on 4'x6" wood. You will be able to choose from any of our 200+ images, mix that with any of our wording templates and use any colors you'd like while we teach you some easy techniques and walk you through the fun process. Themes include Sports, Holidays, General etc. Release your creative genious!